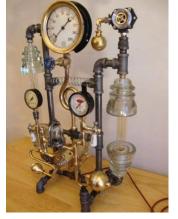

### THE ATKINSON DIFFERENTIAL ENGINE

The Atkinson-cycle engine is a type of internal combustion engine invented by James Atkinson in 1882. He produced three different designs that had a short compression stroke and a longer expansion stroke. The first Atkinson-cycle engine, the differential engine, used opposed pistons. The second design was the cycle engine, which used an over-centre arm to create four piston strokes in one crankshaft revolution. The reciprocating engine had the intake, compression, power, and exhaust strokes of a single turn of the crankshaft, and was designed to avoid infringing certain patents

An Atkinson differential engine on display at Clarendon Classic Rally

An Atkinson Differential engine in miniature