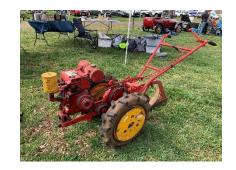

### THE ATKINSON DIFFERENTIAL ENGINE

The Atkinson-cycle engine is a type of internal combustion engine invented by James Atkinson in 1882. He produced three different designs that had a short compression stroke and a longer expansion stroke. The first Atkinson-cycle engine, the differential engine, used opposed pistons. The second design was the cycle engine, which used an over-centre arm to create four piston strokes in one crankshaft revolution. The reciprocating engine had the intake, compression, power, and exhaust strokes of a single turn of the crankshaft, and was designed to avoid infringing certain patents

An Atkinson differential engine on display at Clarendon Classic Rally

An Atkinson Differential engine in miniature