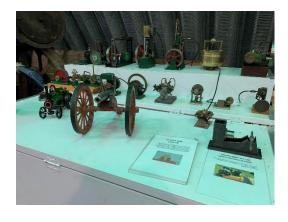

### THE ATKINSON DIFFERENTIAL ENGINE

The Atkinson-cycle engine is a type of internal combustion engine invented by James Atkinson in 1882. He produced three different designs that had a short compression stroke and a longer expansion stroke. The first Atkinson-cycle engine, the differential engine, used opposed pistons. The second design was the cycle engine, which used an over-centre arm to create four piston strokes in one crankshaft revolution. The reciprocating engine had the intake, compression, power, and exhaust strokes of a single turn of the crankshaft, and was designed to avoid infringing certain patents

An Atkinson differential engine on display at Clarendon Classic Rally

An Atkinson Differential engine in miniature