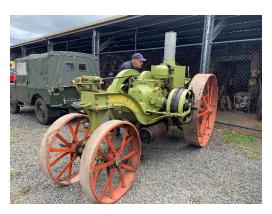

### THE ATKINSON DIFFERENTIAL ENGINE

The Atkinson-cycle engine is a type of internal combustion engine invented by James Atkinson in 1882. He produced three different designs that had a short compression stroke and a longer expansion stroke. The first Atkinson-cycle engine, the differential engine, used opposed pistons. The second design was the cycle engine, which used an over-centre arm to create four piston strokes in one crankshaft revolution. The reciprocating engine had the intake, compression, power, and exhaust strokes of a single turn of the crankshaft, and was designed to avoid infringing certain patents

An Atkinson differential engine on display at Clarendon Classic Rally

An Atkinson Differential engine in miniature