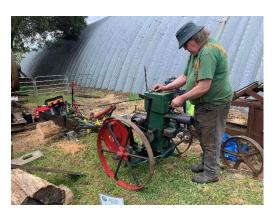

### THE ATKINSON DIFFERENTIAL ENGINE

The Atkinson-cycle engine is a type of internal combustion engine invented by James Atkinson in 1882. He produced three different designs that had a short compression stroke and a longer expansion stroke. The first Atkinson-cycle engine, the differential engine, used opposed pistons. The second design was the cycle engine, which used an over-centre arm to create four piston strokes in one crankshaft revolution. The reciprocating engine had the intake, compression, power, and exhaust strokes of a single turn of the crankshaft, and was designed to avoid infringing certain patents

An Atkinson differential engine on display at Clarendon Classic Rally

An Atkinson Differential engine in miniature