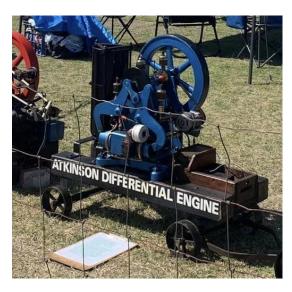

### THE ATKINSON DIFFERENTIAL ENGINE

The Atkinson-cycle engine is a type of internal combustion engine invented by James Atkinson in 1882. He produced three different designs that had a short compression stroke and a longer expansion stroke. The first Atkinson-cycle engine, the differential engine, used opposed pistons. The second design was the cycle engine, which used an over-centre arm to create four piston strokes in one crankshaft revolution. The reciprocating engine had the intake, compression, power, and exhaust strokes of a single turn of the crankshaft, and was designed to avoid infringing certain patents

An Atkinson differential engine on display at Clarendon Classic Rally

An Atkinson Differential engine in miniature