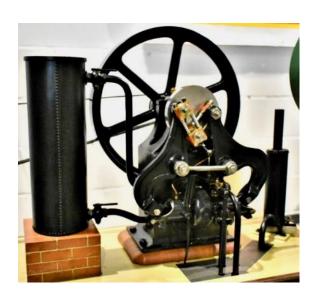

### THE ATKINSON DIFFERENTIAL ENGINE

The Atkinson-cycle engine is a type of internal combustion engine invented by James Atkinson in 1882. He produced three different designs that had a short compression stroke and a longer expansion stroke. The first Atkinson-cycle engine, the differential engine, used opposed pistons. The second design was the cycle engine, which used an over-centre arm to create four piston strokes in one crankshaft revolution. The reciprocating engine had the intake, compression, power, and exhaust strokes of a single turn of the crankshaft, and was designed to avoid infringing certain patents

An Atkinson differential engine on display at Clarendon Classic Rally

An Atkinson Differential engine in miniature