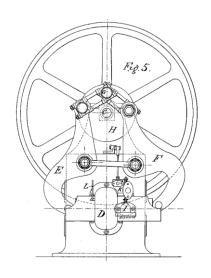

### THE ATKINSON DIFFERENTIAL ENGINE

The Atkinson-cycle engine is a type of internal combustion engine invented by James Atkinson in 1882. He produced three different designs that had a short compression stroke and a longer expansion stroke. The first Atkinson-cycle engine, the differential engine, used opposed pistons. The second design was the cycle engine, which used an over-centre arm to create four piston strokes in one crankshaft revolution. The reciprocating engine had the intake, compression, power, and exhaust strokes of a single turn of the crankshaft, and was designed to avoid infringing certain patents

An Atkinson differential engine on display at Clarendon Classic Rally

An Atkinson Differential engine in miniature